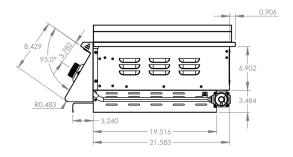

#### Features:

- #304 Stainless Steel Construction
- ½" Thick Stainless Steel Cooking Surface
- 495 Sq. Inches of Cooking Surface
- 18,000 BTU Stainless Steel U-Tube Burners
- 36,000 Total BTU Output
- Included #304 Stainless Steel, Removable Lid
- Large Capacity Drip Tray
- Blue Exterior LED Lighting
- High-Power, Reliable Flame-Thrower Ignition
- Overall Dimensions: 30" W x 28" D x 11" H
- Cutout Dimensions: 28 1/4" W x 21 7/8" D x 10 3/4" H
- · Weight: 120 LB.
- CSA Certified
- AMD Direct Gold Standard Warranty