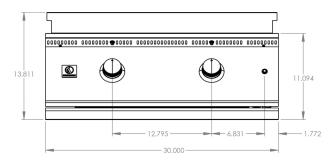

#### Features:

- #304 Stainless Steel Construction
- ½" Thick Stainless Steel Cooking Surface
- 495 Sq. Inches of Cooking Surface
- 18,000 BTU Stainless Steel U-Tube Burners
- 36,000 Total BTU Output
- Included #304 Stainless Steel, Removable Lid
- Large Capacity Drip Tray
- Blue Exterior LED Lighting
- High-Power, Reliable Flame-Thrower Ignition
- Overall Dimensions: 30" W x 28" D x 11" H
- Cutout Dimensions: 28 1/4" W x 21 7/8" D x 10 3/4" H
- · Weight: 120 LB.
- CSA Certified
- AMD Direct Gold Standard Warranty