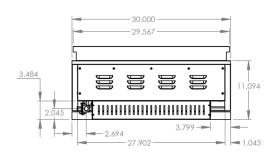

#### Features:

- #304 Stainless Steel Construction
- ½" Thick Stainless Steel Cooking Surface
- 495 Sq. Inches of Cooking Surface
- 18,000 BTU Stainless Steel U-Tube Burners
- 36,000 Total BTU Output
- Included #304 Stainless Steel, Removable Lid
- Large Capacity Drip Tray
- Blue Exterior LED Lighting
- High-Power, Reliable Flame-Thrower Ignition
- Overall Dimensions: 30" W x 28" D x 11" H
- Cutout Dimensions: 28 1/4" W x 21 7/8" D x 10 3/4" H
- · Weight: 120 LB.
- CSA Certified
- AMD Direct Gold Standard Warranty